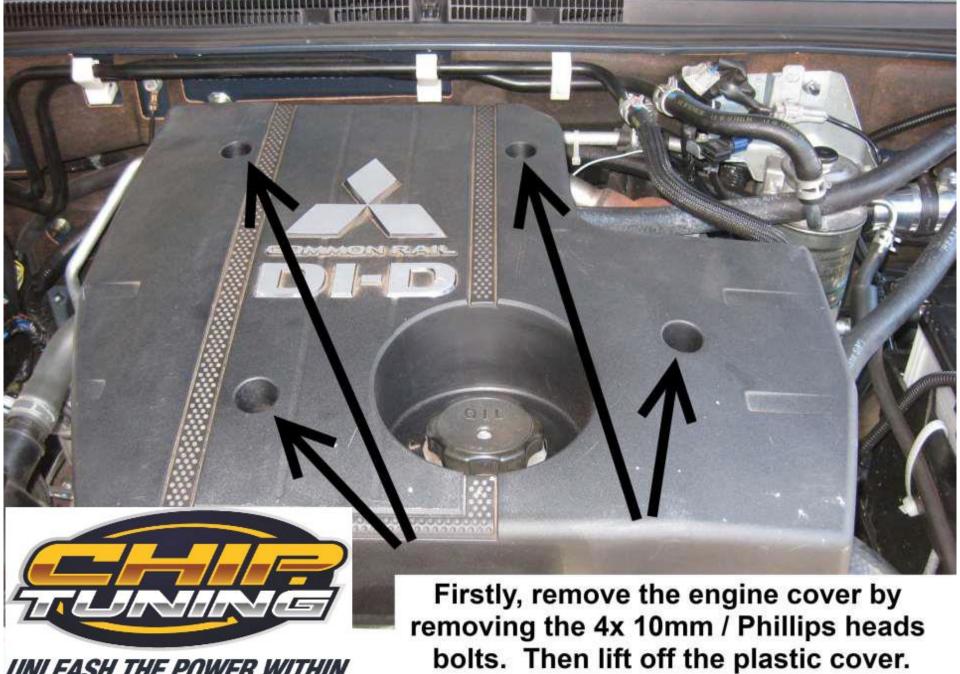

## To continue installation please see fitting instructions below

UNLEASH THE POWER WITHIN

two 12mm nuts. Remove t Under the heat shield you being careful to collect th washers. UNLEASH THE POWER WITHIN