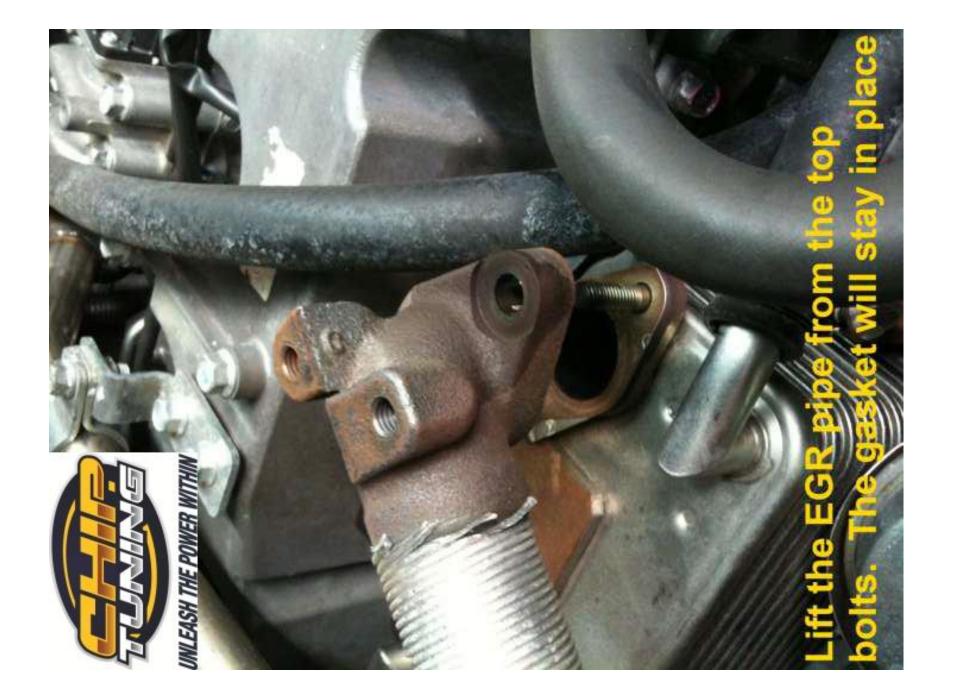

UNLEASH THE POWER WITHIN

extention bar and socket remove the bolts that hold the EGR pipe to the exhaust manifold.

12mm spanner or ratchet,

BE CAREFUL TO HOLD THE GASKET THAT WILL WANT TO FALL OUT WHEN YOU REMOVE THE LAST BOLT