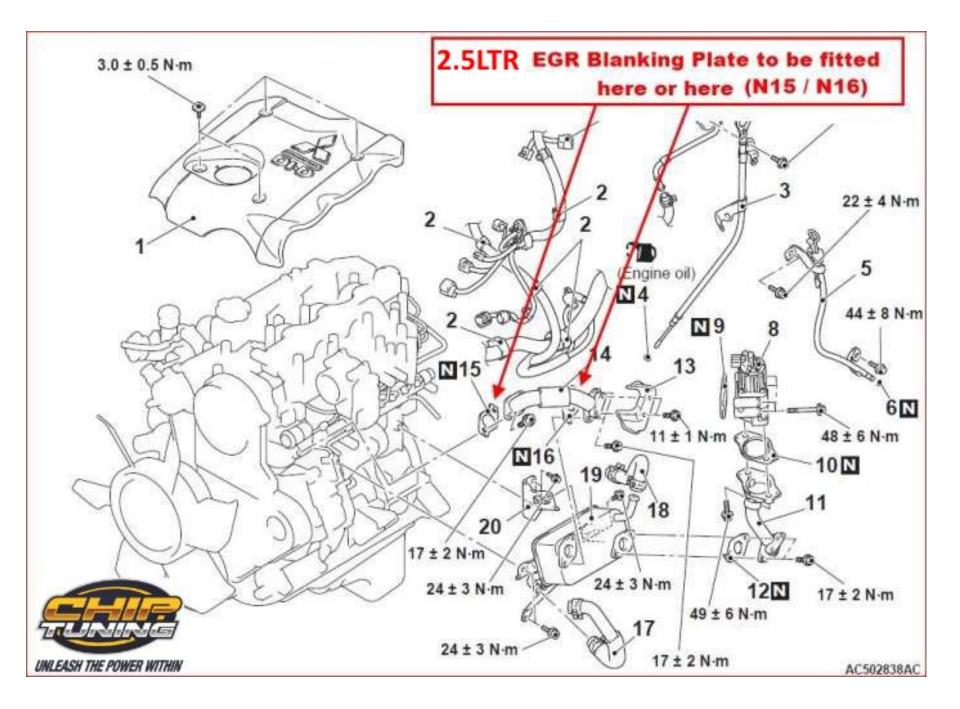

The blanking plate can be fitted to the lower end or the top of the pipe. Both postions are fine. N.B. WITH THE NEW STYLE BLANKING PLATE WITH SLOTS SIMPLY LOOSEN THE BOLTS 7 SLIDE THE PLATE IN.

2)FIT BLANKING PLATE

| BEST | F PLACE TO FI | T  |
|------|---------------|----|
| BLAN | KING PLATE    | 15 |
| CLC  | SEST TO THE   |    |
|      | EXHAUST       | 1  |
|      | MANIFOLD      |    |

FACTORY GASKET CAN STAY ON EITHER SIDE OF THE INSERTED EGR BLANKING PLATE