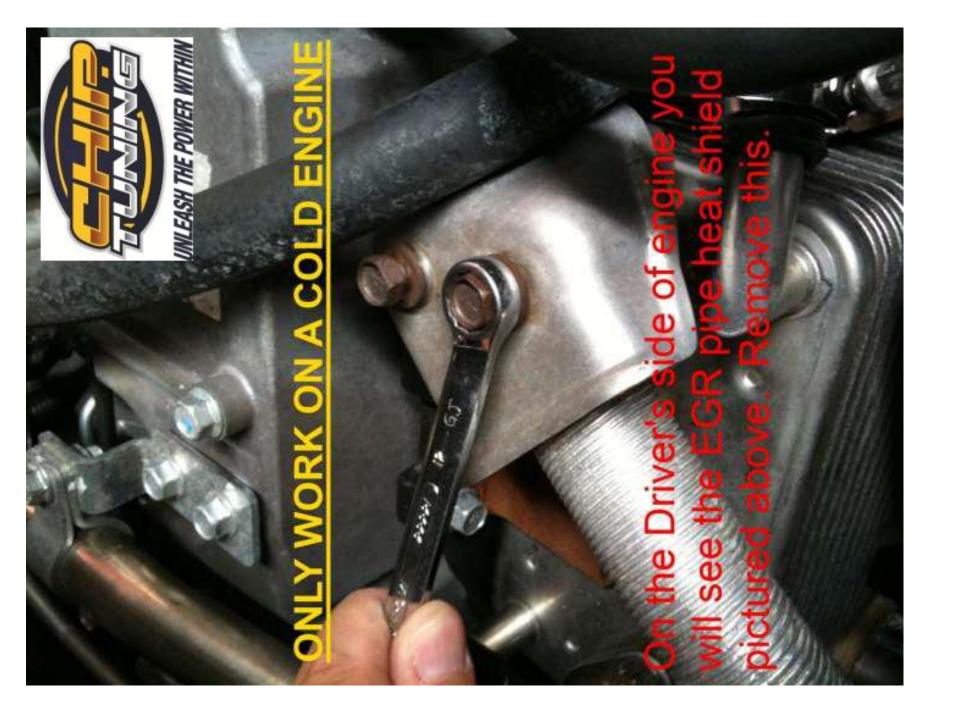

## To continue installation please see fitting instructions below

UNLEASH THE POWER WITHIN

two 12mm nuts. Remove t Under the heat shield you being careful to collect th washers. UNLEASH THE POWER WITHIN